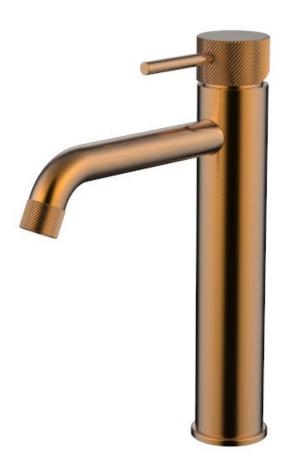

## CIOSO CURVED SPOUT MID RISE VESSEL MIXER KNURLED HANDLE & AERATOR ROSA 10157ROKN

- Available in 6 finishes
- PVD finish
- Curved spout
- Knurled handle & aerator
- 15 year warranty
- Wels Rating 5 Star 6 LPM
- Maximum operating pressure 500kpa
- Minimum operating pressure 150kpa
- Maximum water temperature 80 degrees
- Must be installed by a licensed plumber
- Isolation stops must be installed inline before flex connectors