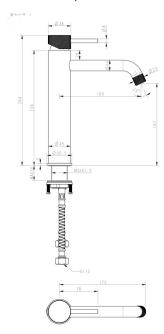

All specifications are correct at time of print. Changes may be made without notification. Sizes & finish may differ from website image. Use product for all installation rough ins, as tech drawing is a guide and may differ slightly.

## CIOSO CURVED SPOUT MID RISE VESSEL MIXER KNURLED HANDLE & AERATOR ROSA 10157ROKN

- Available in 6 finishes
- PVD finish
- Curved spout
- Knurled handle & aerator
- 15 year warranty
- Wels Rating 5 Star 6 LPM
- Maximum operating pressure 500kpa
- Minimum operating pressure 150kpa
- Maximum water temperature 80 degrees
- Must be installed by a licensed plumber
- Isolation stops must be installed inline before flex connectors