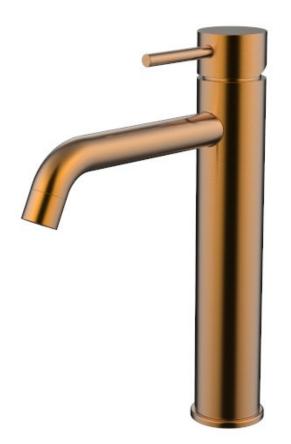

## CIOSO CURVED SPOUT MID RISE VESSEL MIXER ROSA 10157ROCU

- Available in 6 finishes
- PVD finish
- Curved spout
- 15 year warranty
- Wels Rating 5 Star 6 LPM
- Maximum operating pressure 500kpa
- Minimum operating pressure 150kpa
- Maximum water temperature 80 degrees
- Must be installed by a licensed plumber
- Isolation stops must be installed inline before flex connectors