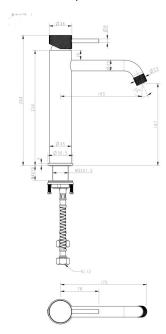

- SINCE 1997 AUSTRALIA -

All specifications are correct at time of print. Changes may be made without notification. Sizes & finish may differ from website image. Use product for all installation rough ins, as tech drawing is a guide and may differ slightly.

## CIOSO CURVED SPOUT MID RISE VESSEL MIXER KNURLED HANDLE & AERATOR BRUSHED NICKEL 10157NPKN

- Available in 6 finishes
- Electroplate finish
- Curved spout
- Knurled handle & aerator
- 15 year warranty
- Wels Rating 5 Star 6 LPM
- Maximum operating pressure 500kpa
- Minimum operating pressure 150kpa
- Maximum water temperature 80 degrees
- Must be installed by a licensed plumber
- Isolation stops must be installed inline before flex connectors