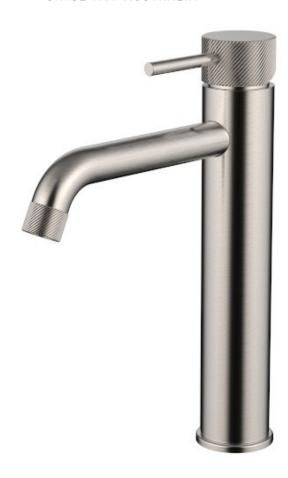

## CIOSO CURVED SPOUT MID RISE VESSEL MIXER KNURLED HANDLE & AERATOR BRUSHED NICKEL 10157NPKN

- Available in 6 finishes
- Electroplate finish
- Curved spout
- Knurled handle & aerator
- 15 year warranty
- Wels Rating 5 Star 6 LPM
- Maximum operating pressure 500kpa
- Minimum operating pressure 150kpa
- Maximum water temperature 80 degrees
- Must be installed by a licensed plumber
- Isolation stops must be installed inline before flex connectors