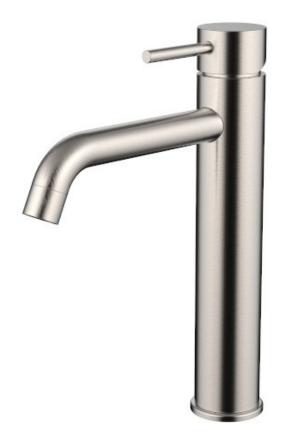

## CIOSO CURVED SPOUT MID RISE VESSEL MIXER BRUSHED NICKEL 10157NPCU

- Available in 6 finishes
- Electroplate finish
- Curved spout
- 15 year warranty
- Wels Rating 5 Star 6 LPM
- Maximum operating pressure 500kpa
- Minimum operating pressure 150kpa
- Maximum water temperature 80 degrees
- Must be installed by a licensed plumber
- Isolation stops must be installed inline before flex connectors