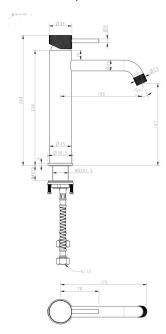

All specifications are correct at time of print. Changes may be made without notification. Sizes & finish may differ from website image. Use product for all installation rough ins, as tech drawing is a guide and may differ slightly.

## CIOSO CURVED SPOUT MID RISE VESSEL MIXER KNURLED HANDLE & AERATOR GUN METAL 10157GMKN

- Available in 6 finishes
- PVD finish
- Curved spout
- Knurled handle & aerator
- 15 year warranty
- Wels Rating 5 Star 6 LPM
- Maximum operating pressure 500kpa
- Minimum operating pressure 150kpa
- Maximum water temperature 80 degrees
- Must be installed by a licensed plumber
- Isolation stops must be installed inline before flex connectors