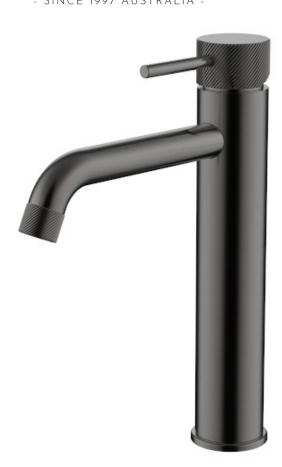

## CIOSO CURVED SPOUT MID RISE VESSEL MIXER KNURLED HANDLE & AERATOR GUN METAL 10157GMKN

- Available in 6 finishes
- PVD finish
- Curved spout
- Knurled handle & aerator
- 15 year warranty
- Wels Rating 5 Star 6 LPM
- Maximum operating pressure 500kpa
- Minimum operating pressure 150kpa
- Maximum water temperature 80 degrees
- Must be installed by a licensed plumber
- Isolation stops must be installed inline before flex connectors