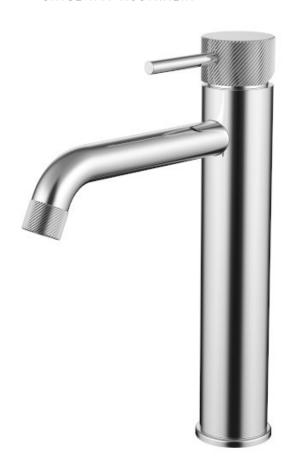

## CIOSO CURVED SPOUT MID RISE VESSEL MIXER KNURLED HANDLE & AERATOR CHROME 10157CPKN

- Available in 6 finishes
- Chrome finish
- Curved spout
- Knurled handle & aerator
- 15 year warranty
- Wels Rating 5 Star 6 LPM
- Maximum operating pressure 500kpa
- Minimum operating pressure 150kpa
- Maximum water temperature 80 degrees
- Must be installed by a licensed plumber
- Isolation stops must be installed inline before flex connectors