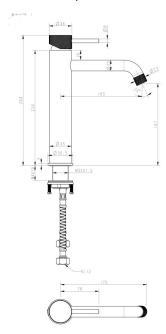

- SINCE 1997 AUSTRALIA -

All specifications are correct at time of print. Changes may be made without notification. Sizes & finish may differ from website image. Use product for all installation rough ins, as tech drawing is a guide and may differ slightly.

## CIOSO CURVED SPOUT MID RISE VESSEL MIXER KNURLED HANDLE & AERATOR CHROME 10157CPKN

- Available in 6 finishes
- Chrome finish
- Curved spout
- Knurled handle & aerator
- 15 year warranty
- Wels Rating 5 Star 6 LPM
- Maximum operating pressure 500kpa
- Minimum operating pressure 150kpa
- Maximum water temperature 80 degrees
- Must be installed by a licensed plumber
- Isolation stops must be installed inline before flex connectors