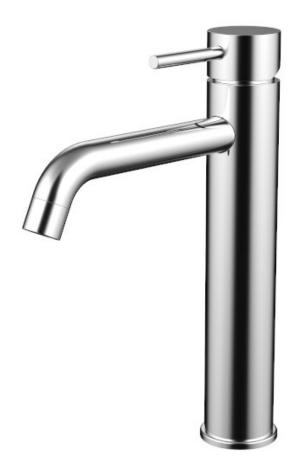

## CIOSO CURVED SPOUT MID RISE VESSEL MIXER CHROME 10157CPCU

- Available in 6 finishes
- Chrome finish
- Curved spout
- 15 year warranty
- Wels Rating 5 Star 6 LPM
- Maximum operating pressure 500kpa
- Minimum operating pressure 150kpa
- Maximum water temperature 80 degrees
- Must be installed by a licensed plumber
- Isolation stops must be installed inline before flex connectors