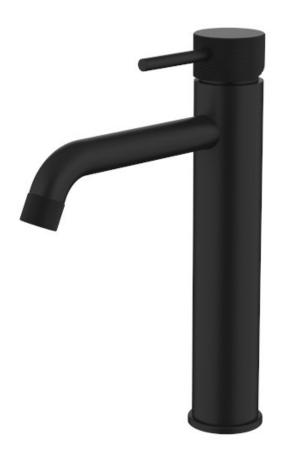

## CIOSO CURVED SPOUT MID RISE VESSEL MIXER KNURLED HANDLE & AERATOR MATTE BLACK 10157BLKN

- Available in 6 finishes
- Electroplate finish
- Curved spout
- Knurled handle & aerator
- 15 year warranty
- Wels Rating 5 Star 6 LPM
- Maximum operating pressure 500kpa
- Minimum operating pressure 150kpa
- Maximum water temperature 80 degrees
- Must be installed by a licensed plumber
- Isolation stops must be installed inline before flex connectors