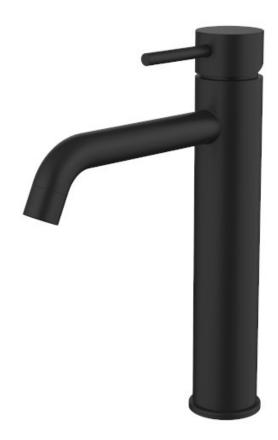

## CIOSO CURVED SPOUT MID RISE VESSEL MIXER MATTE BLACK 10157BLCU

- Available in 6 finishes
- Electroplate finish
- Curved spout
- 15 year warranty
- Wels Rating 5 Star 6 LPM
- Maximum operating pressure 500kpa
- Minimum operating pressure 150kpa
- Maximum water temperature 80 degrees
- Must be installed by a licensed plumber
- Isolation stops must be installed inline before flex connectors