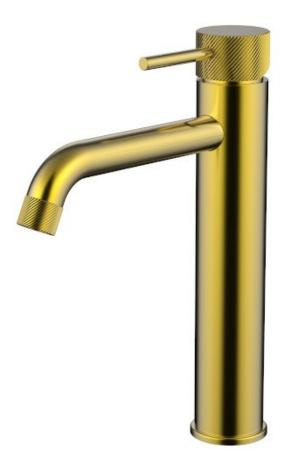

## CIOSO CURVED SPOUT MID RISE VESSEL MIXER KNURLED HANDLE & AERATOR MODERN BRASS 10157BBKN

- Available in 6 finishes
- PVD finish
- Curved spout
- Knurled handle & aerator
- 15 year warranty
- Wels Rating 5 Star 6 LPM
- Maximum operating pressure 500kpa
- Minimum operating pressure 150kpa
- Maximum water temperature 80 degrees
- Must be installed by a licensed plumber
- Isolation stops must be installed inline before flex connectors