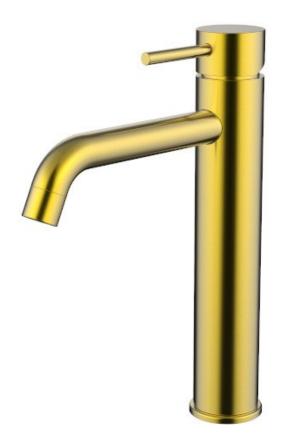

## CIOSO CURVED SPOUT MID RISE VESSEL MIXER MODERN BRASS 10157BBCU

- Available in 6 finishes
- PVD finish
- Curved spout
- 15 year warranty
- Wels Rating 5 Star 6 LPM
- Maximum operating pressure 500kpa
- Minimum operating pressure 150kpa
- Maximum water temperature 80 degrees
- Must be installed by a licensed plumber
- Isolation stops must be installed inline before flex connectors