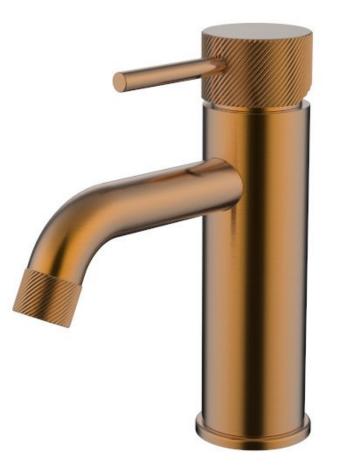

## CIOSO CURVED SPOUT BASIN MIXER KNURLED HANDLE & AERATOR ROSA 10156ROKN

- Available in 6 finishes
- PVD finish
- Knurled handle & aerator
- Curved spout
- 15 year warranty
- Wels Rating 5 Star 6 LPM
- Maximum operating pressure 500kpa
- Minimum operating pressure 150kpa
- Maximum water temperature 80 degrees
- Must be installed by a licensed plumber
- Isolation stops must be installed inline before flex connectors