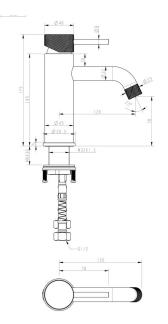

All specifications are correct at time of print. Changes may be made without notification. Sizes & finish may differ from website image. Use product for all installation rough ins, as tech drawing is a guide and may differ slightly.

## CIOSO CURVED SPOUT BASIN MIXER KNURLED HANDLE & AERATOR ROSA 10156ROKN

- Available in 6 finishes
- PVD finish
- Knurled handle & aerator
- Curved spout
- 15 year warranty
- Wels Rating 5 Star 6 LPM
- Maximum operating pressure 500kpa
- Minimum operating pressure 150kpa
- Maximum water temperature 80 degrees
- Must be installed by a licensed plumber
- Isolation stops must be installed inline before flex connectors