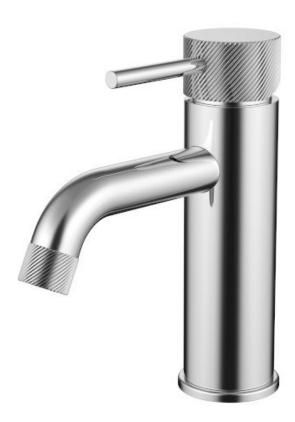

## CIOSO CURVED SPOUT BASIN MIXER KNURLED HANDLE & AERATOR BRUSHED NICKEL 10156NPKN

- Available in 6 finishes
- Electroplate finish
- Knurled handle & aerator
- Curved spout
- 15 year warranty
- Wels Rating 5 Star 6 LPM
- Maximum operating pressure 500kpa
- Minimum operating pressure 150kpa
- Maximum water temperature 80 degrees
- Must be installed by a licensed plumber
- Isolation stops must be installed inline before flex connectors