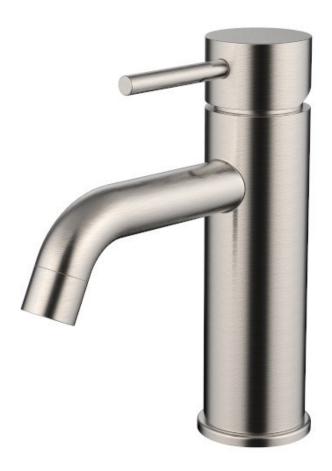

## CIOSO CURVED SPOUT BASIN MIXER BRUSHED NICKEL 10156NPCU

- Available in 6 finishes
- Electroplate finish
- Curved spout
- 15 year warranty
- Wels Rating 5 Star 6 LPM
- Maximum operating pressure 500kpa
- Minimum operating pressure 150kpa
- Maximum water temperature 80 degrees
- Must be installed by a licensed plumber
- Isolation stops must be installed inline before flex connectors