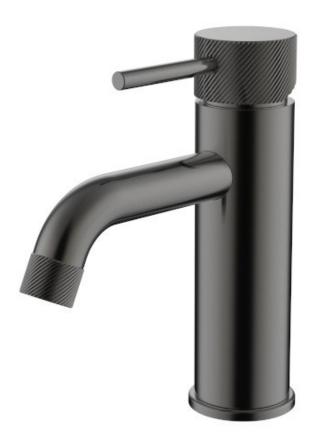

## CIOSO CURVED SPOUT BASIN MIXER KNURLED HANDLE & AERATOR GUN METAL 10156GMKN

- Available in 6 finishes
- PVD finish
- Knurled handle & aerator
- Curved spout
- 15 year warranty
- Wels Rating 5 Star 6 LPM
- Maximum operating pressure 500kpa
- Minimum operating pressure 150kpa
- Maximum water temperature 80 degrees
- Must be installed by a licensed plumber
- Isolation stops must be installed inline before flex connectors