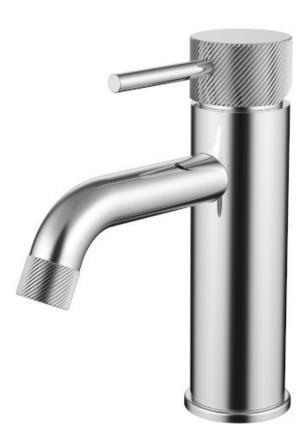

## CIOSO CURVED SPOUT BASIN MIXER KNURLED HANDLE & AERATOR CHROME 10156BBKN

- Available in 6 finishes
- Chrome finish
- Knurled handle & aerator
- Curved spout
- 15 year warranty
- Wels Rating 5 Star 6 LPM
- Maximum operating pressure 500kpa
- Minimum operating pressure 150kpa
- Maximum water temperature 80 degrees
- Must be installed by a licensed plumber
- Isolation stops must be installed inline before flex connectors