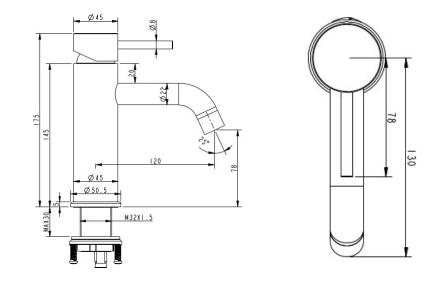

All specifications are correct at time of print. Changes may be made without notification. Sizes & finish may differ from website image. Use product for all installation rough ins, as tech drawing is a guide and may differ slightly.