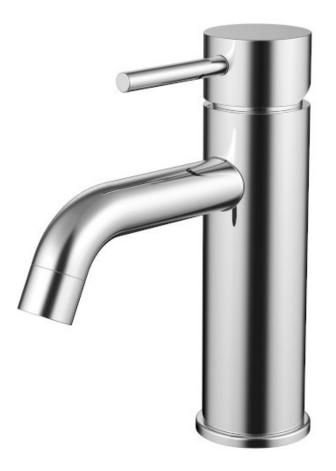

## CIOSO CURVED SPOUT BASIN MIXER CHROME 10156CPCU

- Available in 6 finishes
- Chrome plate finish
- Curved spout
- 15 year warranty
- Wels Rating 5 Star 6 LPM
- Maximum operating pressure 500kpa
- Minimum operating pressure 150kpa
- Maximum water temperature 80 degrees
- Must be installed by a licensed plumber
- Isolation stops must be installed inline before flex connectors