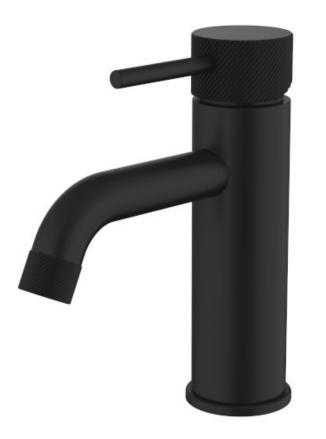

## CIOSO CURVED SPOUT BASIN MIXER KNURLED HANDLE & AERATOR MATTE BLACK 10156BLKN

- Available in 6 finishes
- Electroplate finish
- Knurled handle & aerator
- Curved spout
- 15 year warranty
- Wels Rating 5 Star 6 LPM
- Maximum operating pressure 500kpa
- Minimum operating pressure 150kpa
- Maximum water temperature 80 degrees
- Must be installed by a licensed plumber
- Isolation stops must be installed inline before flex connectors