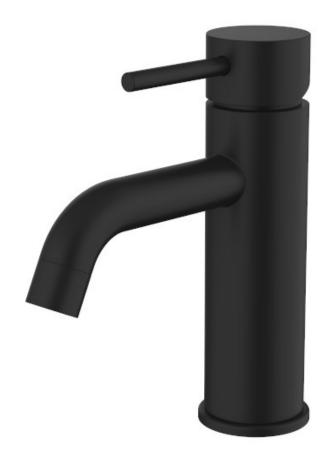

## CIOSO CURVED SPOUT BASIN MIXER MATTE BLACK 10156BLCU

- Available in 6 finishes
- Electroplate finish
- Curved spout
- 15 year warranty
- Wels Rating 5 Star 6 LPM
- Maximum operating pressure 500kpa
- Minimum operating pressure 150kpa
- Maximum water temperature 80 degrees
- Must be installed by a licensed plumber
- Isolation stops must be installed inline before flex connectors