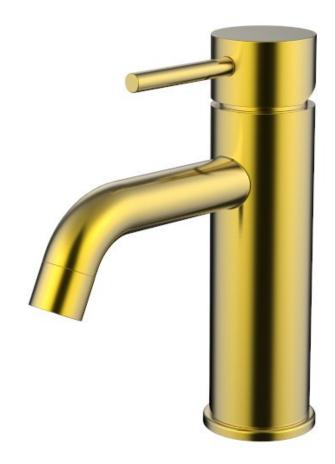

## CIOSO CURVED SPOUT BASIN MIXER MODERN BRASS 10156BBCU

- Available in 6 finishes
- PVD finish
- Curved spout
- 15 year warranty
- Wels Rating 5 Star 6 LPM
- Maximum operating pressure 500kpa
- Minimum operating pressure 150kpa
- Maximum water temperature 80 degrees
- Must be installed by a licensed plumber
- Isolation stops must be installed inline before flex connectors