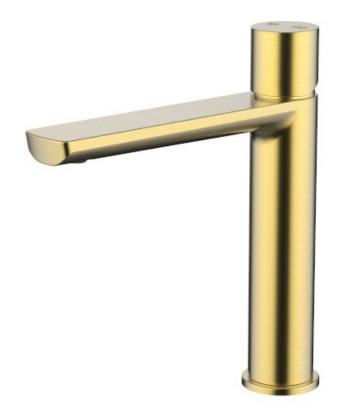

## FINESA MID RISE VESSEL MIXER MODERN BRASS 10730BB

- Available in 9 finishes
- PVD finish
- 15 year warranty
- Wels Rating 5 Star 6 LPM
- Maximum operating pressure 500kpa
- Minimum operating pressure 150kpa
- Maximum water temperature 80 degrees
- Must be installed by a licensed plumber
- Isolation stops must be installed inline before flex connectors