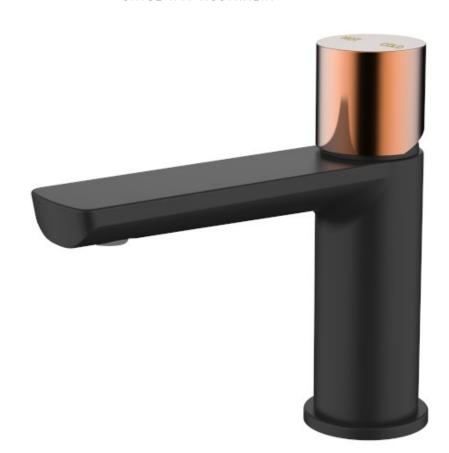

## FINESA BASIN MIXER BLACK & ROSE GOLD

## **10711BRG**

- Electroplated & PVD finish
- Available in 10 finishes
- 15 year conditional warranty
- Wels Rating 5 Star 6 LPM
- Maximum operating pressure 500kpa
- Minimum operating pressure 150kpa
- Maximum water temperature 80 degrees
- Must be installed by a licensed plumber
- Isolation stops must be installed inline before flex connectors