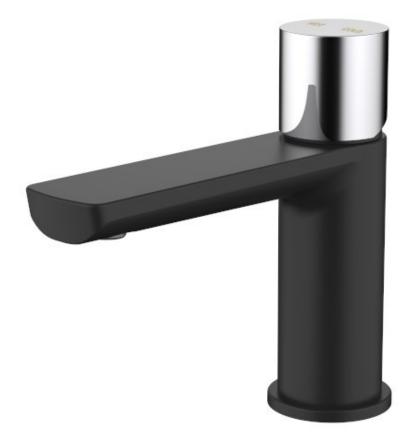

## FINESA BASIN MIXER MATTE BLACK & CHROME 10711BCP

- Electroplated & Chrome finish
- Available in 10 finishes
- 15 year conditional warranty
- Wels Rating 5 Star 6 LPM
- Maximum operating pressure 500kpa
- Minimum operating pressure 150kpa
- Maximum water temperature 80 degrees
- Must be installed by a licensed plumber
- Isolation stops must be installed inline before flex connectors