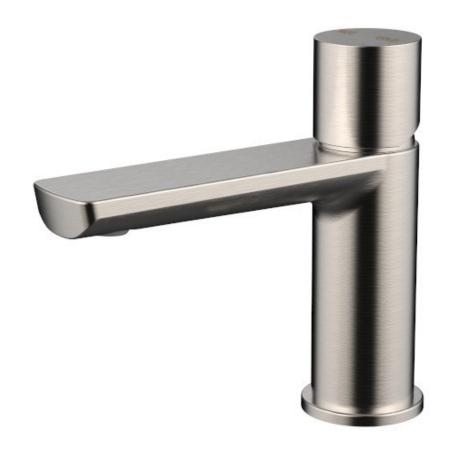

## FINESA BASIN MIXER BRUSHED NICKEL 10710NP

- Electroplated finish
- Available in 10 finishes
- 15 year conditional warranty
- Wels Rating 5 Star 6 LPM
- Maximum operating pressure 500kpa
- Minimum operating pressure 150kpa
- Maximum water temperature 80 degrees
- Must be installed by a licensed plumber
- Isolation stops must be installed inline before flex connectors