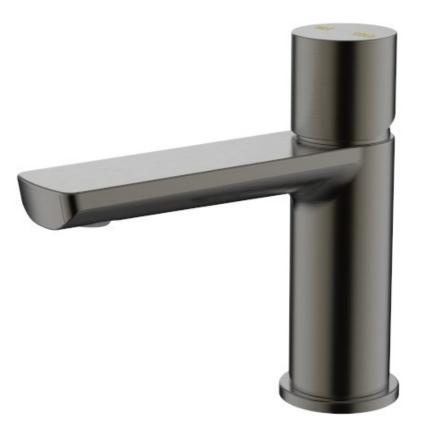

## FINESA BASIN MIXER GUN METAL

## 10710GM

- PVD finish
- Available in 10 finishes
- 15 year warranty
- Wels Rating 5 Star 6 LPM
- Maximum operating pressure 500kpa
- Minimum operating pressure 150kpa
- Maximum water temperature 80 degrees
- Must be installed by a licensed plumber
- Isolation stops must be installed inline before flex connectors