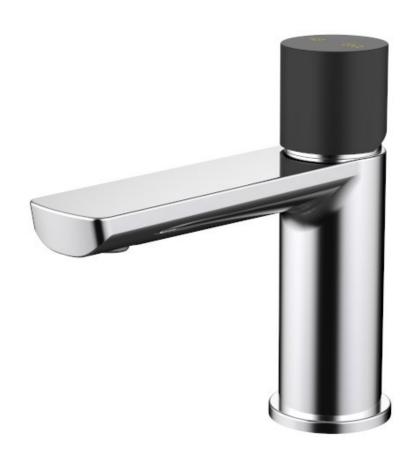

## FINESA BASIN MIXER CHROME & MATTE BLACK 10710CBL

- Chrome & Electroplated finish
- Available in 10 finishes
- 15 year conditional warranty
- Wels Rating 5 Star 6 LPM
- Maximum operating pressure 500kpa
- Minimum operating pressure 150kpa
- Maximum water temperature 80 degrees
- Must be installed by a licensed plumber
- Isolation stops must be installed inline before flex connectors