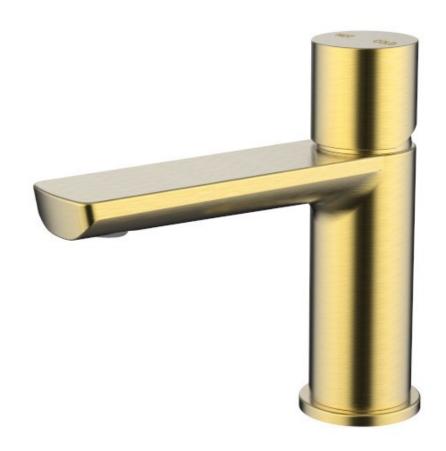

## FINESA BASIN MIXER MODERN BRASS 10710BB

- PVD finish
- Available in 10 finishes
- 15 year warranty
- Wels Rating 5 Star 6 LPM
- Maximum operating pressure 500kpa
- Minimum operating pressure 150kpa
- Maximum water temperature 80 degrees
- Must be installed by a licensed plumber
- Isolation stops must be installed inline before flex connectors