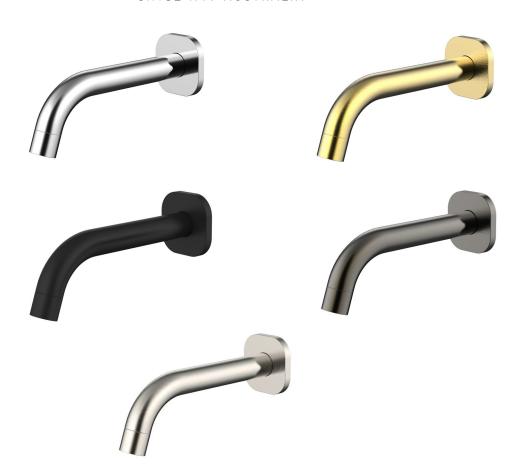

## CIOSO 200MM WALL BASIN SPOUT SQ396, SQ396BL, SQ396NP, SQ396BB, SQ396GM

- 15 Year replacement warranty
- Chrome, Electroplated & PVD finishes
- Available in 5 finishes
- WELS Rated 5 Star 6 LPM
- Maximum operating pressure 500kpa
- Minimum operating pressure 150kpa
- Maximum water temperature 80 degrees
- Must be installed by a licensed plumber