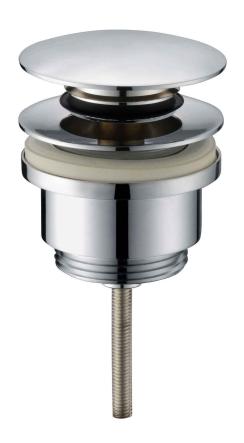

## CIOSO UNIVERSAL 40MM BRASS POP-UP PLUG & WASTE CHROME 14190

- Available in 6 finishes
- 40mm universal
- Removable cap
- Pullout mechanism for easy cleaning
- 5 years warranty
- 1 years finish
- Maximum operating pressure 500kpa
- Minimum operating pressure 150kpa
- Maximum water temperature 80 degrees
- Must be installed by a licensed plumber