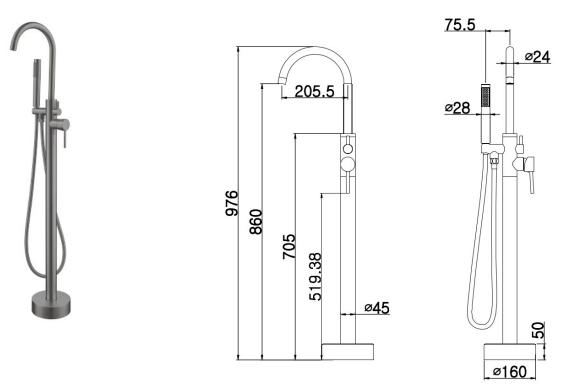

## CIOSO FLOOR MOUNTED BATH FILLER W/HANDSHOWER GUN METAL

## 11539HS

- Available in 6 finishes
- PVD finish
- 15 Year warranty
- Concrete floor fitting standard
- Timber floor fitting optional
- Maximum operating pressure 500kpa
- Minimum operating pressure 150kpa
- Maximum water temperature 80 degrees
- Must be installed by a licensed plumber

All specifications are correct at time of print. Changes may be made without notification. Sizes & finish may differ from website image. Use product for all installation rough ins, as tech drawing is a guide and may differ slightly.