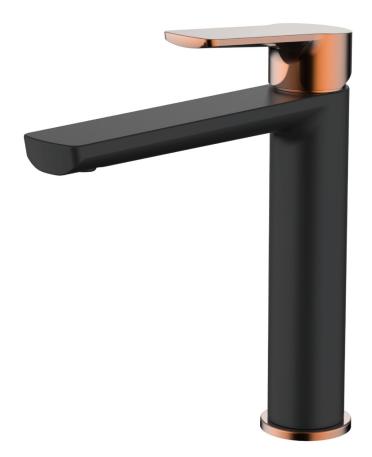

## AKEMI MID RISE VESSEL MIXER MATTE BLACK & ROSE GOLD 10831BRG

- Available in 9 finishes
- Electroplated & PVD finish
- 15 year warranty
- Wels Rating 5 Star 6 LPM
- Maximum operating pressure 500kpa
- Minimum operating pressure 150kpa
- Maximum water temperature 80 degrees
- Must be installed by a licensed plumber
- Isolation stops must be installed inline before flex connectors