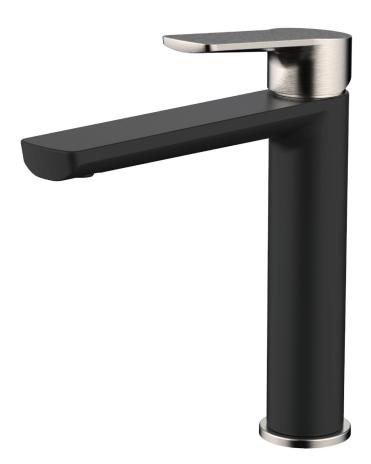

## AKEMI MID RISE VESSEL MIXER MATTE BLACK & BRUSHED NICKEL 10831BNP

- Available in 9 finishes
- PVD & Electroplated finish
- 15 year warranty
- Wels Rating 5 Star 6 LPM
- Maximum operating pressure 500kpa
- Minimum operating pressure 150kpa
- Maximum water temperature 80 degrees
- Must be installed by a licensed plumber
- Isolation stops must be installed inline before flex connectors