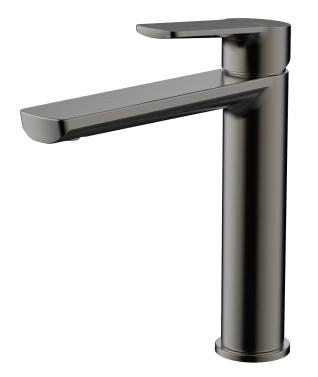

## AKEMI MID RISE VESSEL MIXER GUN METAL 10830GM

- Available in 9 finishes
- PVD finish
- 15 year warranty
- Wels Rating 5 Star 6 LPM
- Maximum operating pressure 500kpa
- Minimum operating pressure 150kpa
- Maximum water temperature 80 degrees
- Must be installed by a licensed plumber
- Isolation stops must be installed inline before flex connectors