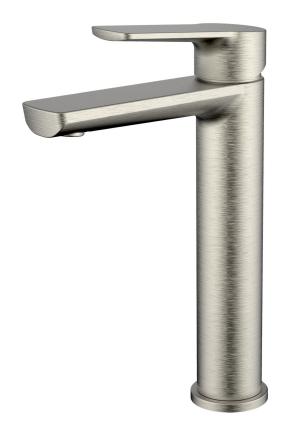

## AKEMI EXTENDED BASIN MIXER BRUSHED NICKEL 10433NP

- Available in 8 finishes
- Electroplated finish
- 15 year warranty
- Wels Rating 5 Star 6 LPM
- Maximum operating pressure 500kpa
- Minimum operating pressure 150kpa
- Maximum water temperature 80 degrees
- Must be installed by a licensed plumber
- Isolation stops must be installed inline before flex connectors