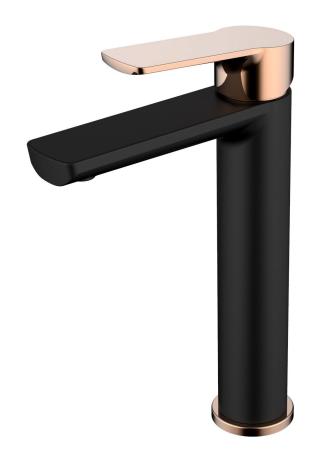

## AKEMI EXTENDED BASIN MIXER MATTE BLACK & ROSE GOLD 10433BRG

- Available in 8 finishes
- PVD & Electroplated finish
- 15 year warranty
- Wels Rating 5 Star 6 LPM
- Maximum operating pressure 500kpa
- Minimum operating pressure 150kpa
- Maximum water temperature 80 degrees
- Must be installed by a licensed plumber
- Isolation stops must be installed inline before flex connectors