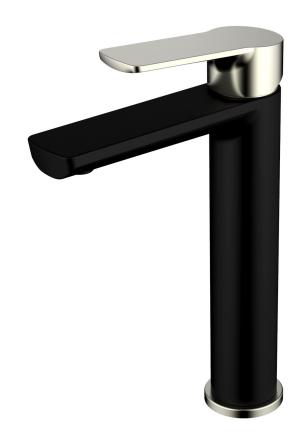

## AKEMI EXTENDED BASIN MIXER MATTE BLACK & BRUSHED NICKEL 10433BNP

- Available in 8 finishes
- PVD & Electroplated finish
- 15 year warranty
- Wels Rating 5 Star 6 LPM
- Maximum operating pressure 500kpa
- Minimum operating pressure 150kpa
- Maximum water temperature 80 degrees
- Must be installed by a licensed plumber
- Isolation stops must be installed inline before flex connectors