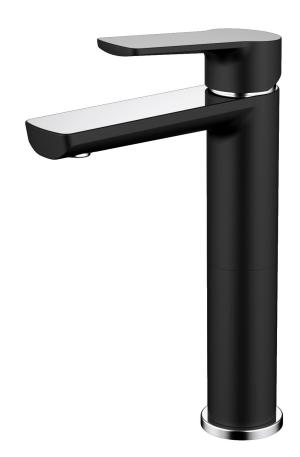

## AKEMI EXTENDED BASIN MIXER MATTE BLACK & CHROME 10432

- Available in 8 finishes
- Power coat & chrome finish
- 15 year warranty
- Wels Rating 5 Star 6 LPM
- Maximum operating pressure 500kpa
- Minimum operating pressure 150kpa
- Maximum water temperature 80 degrees
- Must be installed by a licensed plumber
- Isolation stops must be installed inline before flex connectors