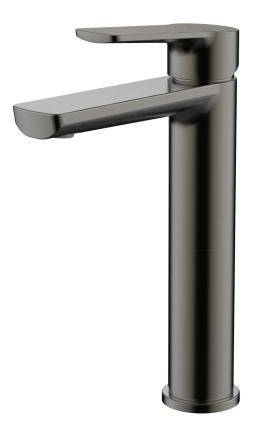

## AKEMI EXTENDED BASIN MIXER GUN METAL 10430GM

- Available in 8 finishes
- PVD finish
- 15 year warranty
- Wels Rating 5 Star 6 LPM
- Maximum operating pressure 500kpa
- Minimum operating pressure 150kpa
- Maximum water temperature 80 degrees
- Must be installed by a licensed plumber
- Isolation stops must be installed inline before flex connectors