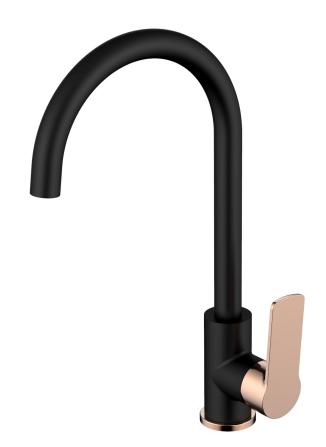

## AKEMI SINK MIXER MATTE BLACK & ROSE GOLD

## 10334BRG

- Available in 9 finishes
- Electroplated & PVD finish
- 15 year warranty
- Wels Rating 3 Star 8 LPM
- Maximum operating pressure 500kpa
- Minimum operating pressure 150kpa
- Maximum water temperature 80 degrees
- Must be installed by a licensed plumber
- Isolation stops must be installed inline before flex connectors