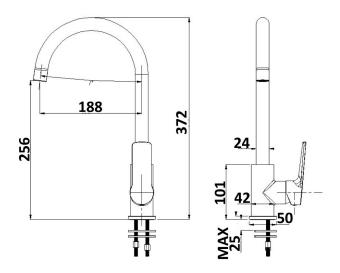

All specifications are correct at time of print. Changes may be made without notification. Sizes & finish may differ from website image. Use product for all installation rough ins, as tech drawing is a guide and may differ slightly.