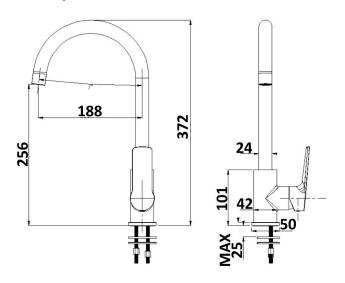

All specifications are correct at time of print. Changes may be made without notification. Sizes & finish may differ from website image. Use product for all installation rough ins, as tech drawing is a guide and may differ slightly.