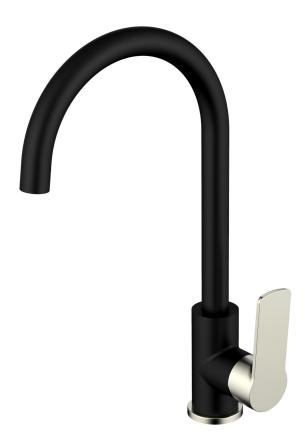

## AKEMI SINK MIXER MATTE BLACK & BRUSHED NICKEL 10334BNP

- Available in 9 finishes
- Electroplated & PVD finish
- 15 year warranty
- Wels Rating 3 Star 8 LPM
- Maximum operating pressure 500kpa
- Minimum operating pressure 150kpa
- Maximum water temperature 80 degrees
- Must be installed by a licensed plumber
- Isolation stops must be installed inline before flex connectors