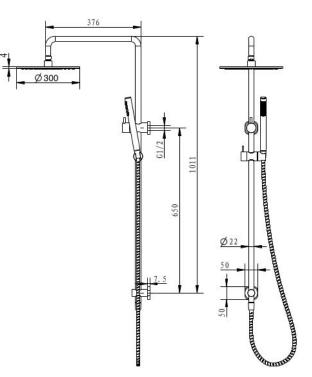

## CIOSO SQ COMBINATION SHOWER 300MM MATTE BLACK SQ754MB-30

- Available in 6 finishes
- Electroplated finish
- Available with 200, 250 & 300mm roses
- 1.5 metre PVC hose
- Dual fixing for added stability
- Brass & ABS construction
- 15 year warranty
- WELS rating 3 Star 9 I/min
- Single function brass handpiece
- Max. operating pressure 500 kpa
- Min. operating pressure 150 kpa
- Maximum water temperature 80 degrees
- Must be installed by a licensed plumber

millenniumtapware.com.au

All specifications are correct at time of print. Changes may be made without notification. Sizes & finish may differ from website image. Use product for all installation rough ins, as tech drawing is a guide and may differ slightly.