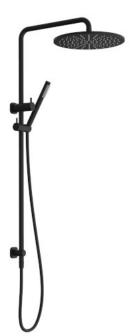

## CIOSO SQ COMBINATION SHOWER 300MM MATTE BLACK SQ754MB-30

- Available in 6 finishes
- Electroplated finish
- Available with 200, 250 & 300mm roses
- 1.5 metre PVC hose
- Dual fixing for added stability
- Brass & ABS construction
- 15 year warranty
- WELS rating 3 Star 9 I/min
- Single function brass handpiece
- Max. operating pressure 500 kpa
- Min. operating pressure 150 kpa
- Maximum water temperature 80 degrees
- Must be installed by a licensed plumber