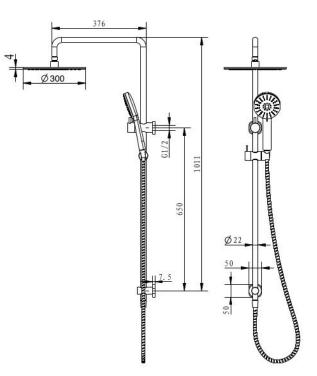

## AKEMI SQ COMBINATION SHOWER 300MM BRUSHED NICKEL SQ354NP-30

- Available in 6 finishes
- Electroplated finish
- 300mm overhead rose
- Dual fixing for added stability
- Brass & ABS construction
- 15 year replacement warranty
- 5 year finish warranty
- 1 year hose warranty
  - WELS rating 3 Star 9 I/min
  - 3 function handpiece
- Max. operating pressure 500 kpa
- Min. operating pressure 150 kpa
- Maximum water temperature 80 degrees
- Must be installed by a licensed plumber

All specifications are correct at time of print. Changes may be made without notification. Sizes & finish may differ from website image. Use product for all installation rough ins, as tech drawing is a guide and may differ slightly.