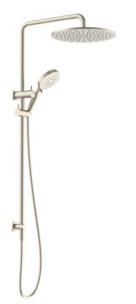

## AKEMI SQ COMBINATION SHOWER 300MM BRUSHED NICKEL SQ354NP-30

- Available in 6 finishes
- Electroplated finish
- 300mm overhead rose
- Dual fixing for added stability
- Brass & ABS construction
- 15 year replacement warranty
- 5 year finish warranty
- 1 year hose warranty
  - WELS rating 3 Star 9 I/min
  - 3 function handpiece
- Max. operating pressure 500 kpa
- Min. operating pressure 150 kpa
- Maximum water temperature 80 degrees
- Must be installed by a licensed plumber