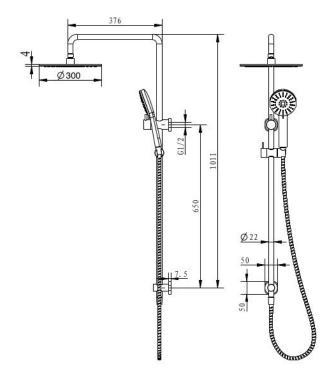

All specifications are correct at time of print. Changes may be made without notification. Sizes & finish may differ from website image. Use product for all installation rough ins, as tech drawing is a guide and may differ slightly.