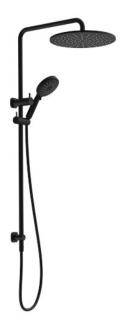

## AKEMI SQ COMBINATION SHOWER 300MM MATTE BLACK SQ354MB-30

- Available in 6 finishes
- Electroplated finish
- 300mm overhead rose
- Dual fixing for added stability
- Brass & ABS construction
- 15 year replacement warranty
- 5 year finish warranty
- 1 year hose warranty
- WELS rating 3 Star 9 I/min
- 3 function handpiece
- Max. operating pressure 500 kpa
- Min. operating pressure 150 kpa
- Maximum water temperature 80 degrees
- Must be installed by a licensed plumber