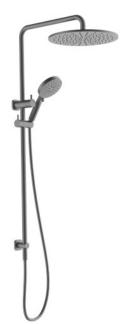

## AKEMI SQ COMBINATION SHOWER 300MM GUN METAL SQ354GM-30

- Available in 6 finishes
- PVD finish
- 300mm overhead rose
- Dual fixing for added stability
- Brass & ABS construction
- 15 year replacement warranty
- 5 year finish warranty
- 1 year hose warranty
  - WELS rating 3 Star 9 I/min
  - 3 function handpiece
- Max. operating pressure 500 kpa
- Min. operating pressure 150 kpa
- Maximum water temperature 80 degrees
- Must be installed by a licensed plumber