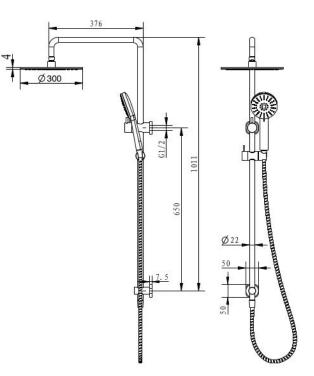

## AKEMI SQ COMBINATION SHOWER 300MM GUN METAL SQ354GM-30

- Available in 6 finishes
- PVD finish
- 300mm overhead rose
- Dual fixing for added stability
- Brass & ABS construction
- 15 year replacement warranty
- 5 year finish warranty
- 1 year hose warranty
  - WELS rating 3 Star 9 I/min
  - 3 function handpiece
- Max. operating pressure 500 kpa
- Min. operating pressure 150 kpa
- Maximum water temperature 80 degrees
- Must be installed by a licensed plumber

All specifications are correct at time of print. Changes may be made without notification. Sizes & finish may differ from website image. Use product for all installation rough ins, as tech drawing is a guide and may differ slightly.