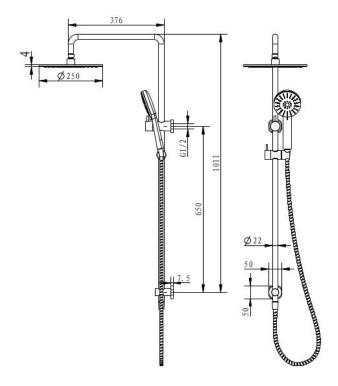

## AKEMI SQ COMBINATION SHOWER 250MM GUN METAL SQ354GM-25

- Available in 6 finishes
- PVD finish
- 250mm Overhead rose
- Dual fixing for added stability
- Brass & ABS construction
- 15 year replacement warranty
- 5 year finish warranty
- 1 year hose warranty
- WELS rating 3 Star 9 I/min
- 3 function handpiece
- Max. operating pressure 500 kpa
- Min. operating pressure 150 kpa
- Maximum water temperature 80 degrees
- Must be installed by a licensed plumber

All specifications are correct at time of print. Changes may be made without notification. Sizes & finish may differ from website image. Use product for all installation rough ins, as tech drawing is a guide and may differ slightly.