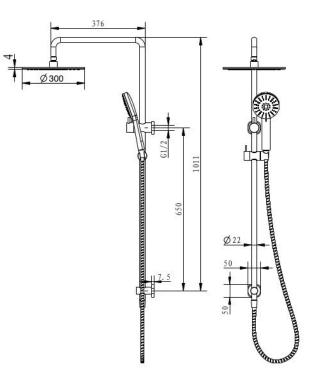

All specifications are correct at time of print. Changes may be made without notification. Sizes & finish may differ from website image. Use product for all installation rough ins, as tech drawing is a guide and may differ slightly.