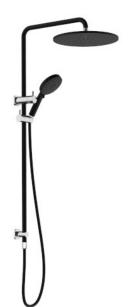

## AKEMI SQ COMBINATION SHOWER 300MM MATTE BLACK & CHROME SQ354BL-30

- Available in 6 finishes
- Electroplated & chrome plated finish
- 300mm overhead rose
- Dual fixing for added stability
- Brass & ABS construction
- 15 year replacement warranty
- 5 year finish warranty
- 1 year hose warranty
  - WELS rating 3 Star 9 I/min
  - 3 function handpiece
- Max. operating pressure 500 kpa
- Min. operating pressure 150 kpa
- Maximum water temperature 80 degrees
- Must be installed by a licensed plumber