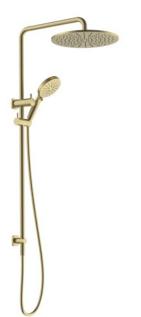

## AKEMI SQ COMBINATION SHOWER 300MM MODERN BRASS SQ354BB-30

- Available in 6 finishes
- PVD finish
- 300mm overhead rose
- Dual fixing for added stability
- Brass & ABS construction
- 15 year replacement warranty
- 5 year finish warranty
- 1 year hose warranty
  - WELS rating 3 Star 9 I/min
  - 3 function handpiece
- Max. operating pressure 500 kpa
- Min. operating pressure 150 kpa
- Maximum water temperature 80 degrees
- Must be installed by a licensed plumber