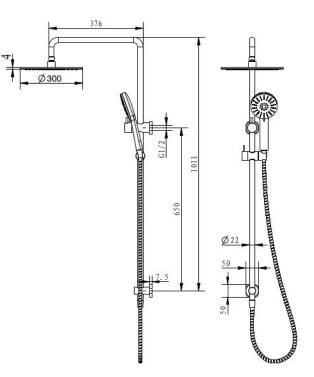

## AKEMI SQ COMBINATION SHOWER 300MM MODERN BRASS SQ354BB-30

- Available in 6 finishes
- PVD finish
- 300mm overhead rose
- Dual fixing for added stability
- Brass & ABS construction
- 15 year replacement warranty
- 5 year finish warranty
- 1 year hose warranty
  - WELS rating 3 Star 9 I/min
  - 3 function handpiece
- Max. operating pressure 500 kpa
- Min. operating pressure 150 kpa
- Maximum water temperature 80 degrees
- Must be installed by a licensed plumber

All specifications are correct at time of print. Changes may be made without notification. Sizes & finish may differ from website image. Use product for all installation rough ins, as tech drawing is a guide and may differ slightly.