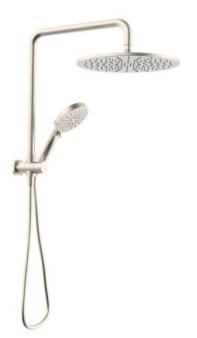

## AKEMI SQ DUAL SHOWER 300MM BRUSHED NICKEL SQ353NP-30

- Available in 5 finishes
- Electroplated finish
- Adjustable handset
- 1.5 metre PVC hose
- Dual fixing for added stability
- Top inlet fitting
- Brass & ABS construction
- 15 year warranty
- WELS Rating 3 Star 9 I/min
- 3 function ABS handpiece
- Max. operating pressure 500 kpa
- Min. operating pressure 150 kpa
- Max. water temperature 80\*C
- Must be installed by a licensed plumber