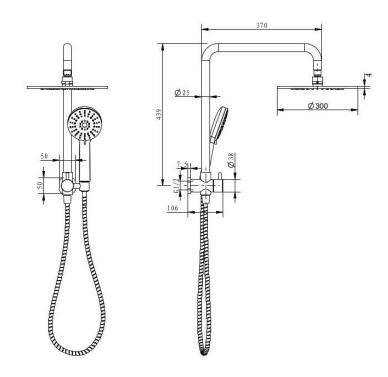

All specifications are correct at time of print. Changes may be made without notification. Sizes & finish may differ from website image. Use product for all installation rough ins, as tech drawing is a guide and may differ slightly.