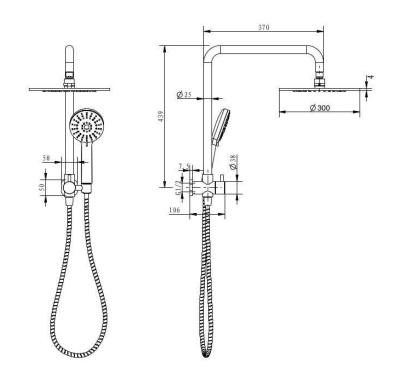

All specifications are correct at time of print. Changes may be made without notification. Sizes & finish may differ from website image. Use product for all installation rough ins, as tech drawing is a guide and may differ slightly.