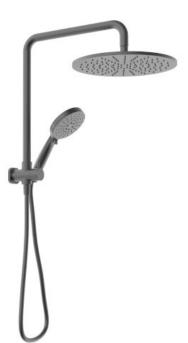

## AKEMI SQ DUAL SHOWER 300MM GUN METAL

## SQ353GM-30

- Available in 5 finishes
- PVD finish
- Adjustable handset
- 1.5 metre PVC hose
- Dual fixing for added stability
- Top inlet fitting
- Brass & ABS construction
- 15 year warranty
- WELS Rating 3 Star 9 I/min
- 3 function ABS handpiece
- Max. operating pressure 500 kpa
- Min. operating pressure 150 kpa
- Max. water temperature 80\*C
- Must be installed by a licensed plumber