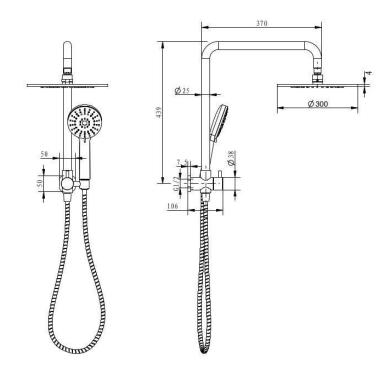

All specifications are correct at time of print. Changes may be made without notification. Sizes & finish may differ from website image. Use product for all installation rough ins, as tech drawing is a guide and may differ slightly.