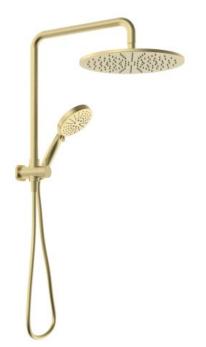

## AKEMI SQ DUAL SHOWER 300MM MODERN BRASS SQ353BB-30

- Available in 5 finishes
- PVD finish
- Adjustable handset
- 1.5 metre PVC hose
- Dual fixing for added stability
- Top inlet fitting
- Brass & ABS construction
- 15 year warranty
- WELS Rating 3 Star 9 I/min
- 3 function ABS handpiece
- Max. operating pressure 500 kpa
- Min. operating pressure 150 kpa
- Max. water temperature 80\*C
- Must be installed by a licensed plumber